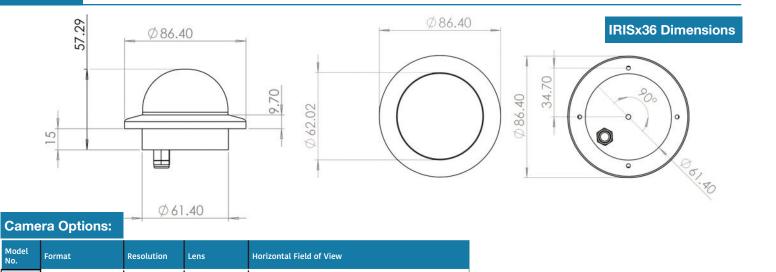

### Mini Recess Mount Fixed Domes, Analogue, IP & AHD Models

3.6mm: 80°HFOV 2.8mm: 120° HFOV, 1.8mm 160°HFOV

2.8mm Option

IRIS036

IRIS1036

IRIS436

**(** 

|                          | IRIS-S060                                                                                   | IRIS-S160                                                                                                                 | IRIS-S460                                                                                                                                                                                                                      |
|--------------------------|---------------------------------------------------------------------------------------------|---------------------------------------------------------------------------------------------------------------------------|--------------------------------------------------------------------------------------------------------------------------------------------------------------------------------------------------------------------------------|
| Sensor                   | 1/3" Sony CCD Sensor                                                                        |                                                                                                                           | 1/4" CMOS Sensor                                                                                                                                                                                                               |
| Resolution               | 1000 TVL                                                                                    | 1920x1080                                                                                                                 | Variable - 1920x1080P (2MP) Max                                                                                                                                                                                                |
| Interface                | NA                                                                                          |                                                                                                                           | RJ45 10/100 Base T Ethernet                                                                                                                                                                                                    |
| Video Processing         | 1VP~P CVBS Composite Video 75Ω                                                              | HD-TVI / HD-CVI / AHD Switchable                                                                                          | H.264 Codec / Dual Stream                                                                                                                                                                                                      |
| Protocols / Video Format | PAL / NTSC Selectable                                                                       | HD-TVI / HD-CVI / AHD                                                                                                     | TCP/UDP/HTTP/Multicast/UPnP/NTP/RTSP/ONVIF                                                                                                                                                                                     |
| Onvif                    | NA                                                                                          |                                                                                                                           | Profile S v2.4                                                                                                                                                                                                                 |
| Bitrate                  | NA                                                                                          |                                                                                                                           | VBR / CBR 32kbps ~ 8Mbps                                                                                                                                                                                                       |
| Illumination             | NA                                                                                          |                                                                                                                           |                                                                                                                                                                                                                                |
| Lens / Field of View     | 3.6mm Standard (80° HFOV) / 2.8mm Option / 1.8mm Wide Angle Option                          |                                                                                                                           |                                                                                                                                                                                                                                |
| Mirroring                | Horizontal & Vertical - Configure via OSD Menu                                              |                                                                                                                           | Horizontal & Vertical - Configure via Browser                                                                                                                                                                                  |
| Automatic Gain Control   | Supported / Multiple Levels                                                                 |                                                                                                                           |                                                                                                                                                                                                                                |
| Compatibility            | All MFD's with Composite Video Input, TV<br>via AV Input, CMAC Camera Management<br>Systems | MFD's with Digital (HDMI/DVI) Input with<br>TVI-HDMI Convertor, MFD's via IRIS NVR/HVR,<br>CMAC Camera Management Systems | Raymarine / Axiom (LH2 or higher), NAVICO MFD's inc<br>SIMRAD / LOWRANCE, B&G ,Furuno Timezero v4.1 and<br>higher.PC based systems, MFD's with digital (HDMI / DVI)<br>Input, MFD's via IRIS NVR/HVR, IE Browser, CMAC systems |
| Operating Temperature    | -30 ~ +60 °C                                                                                |                                                                                                                           |                                                                                                                                                                                                                                |
| Connections              | Video: BNC 75Ω Female Connector / DC Power Socket                                           |                                                                                                                           | Water Resistant RJ45 Socket / DC Power Socket / Female<br>BNC (1090)                                                                                                                                                           |
| Material                 | 316 Stainless Steel / Acrylic Dome                                                          |                                                                                                                           |                                                                                                                                                                                                                                |
| Power                    | 12VDC < 200mA Max.                                                                          |                                                                                                                           | PoE IEEE802.3af / 12VDC <200mA Max.                                                                                                                                                                                            |
| Weight & Dimensions      | Weight: 0.25Kg / Dimensions: 86.5mmø x 58mm (Panel Cut Out 62mm)                            |                                                                                                                           |                                                                                                                                                                                                                                |
| Environmental            | IP66                                                                                        |                                                                                                                           |                                                                                                                                                                                                                                |