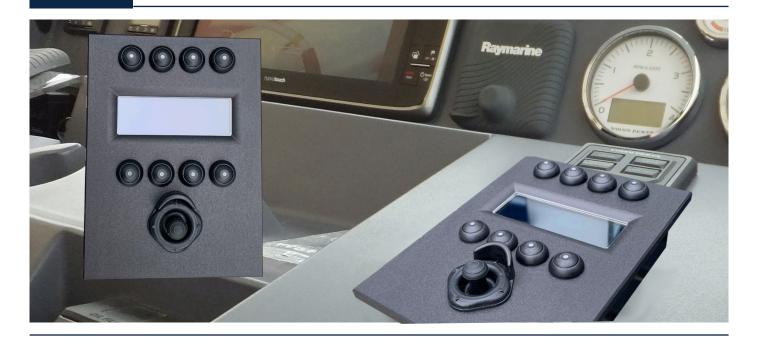

## Panel Mount Waterproof Controller Joystick

## **Key Features:**

- Panel Mount Waterproof Case
- Stylish Black Hard Anodised Finish
- Dynamic Menu System for Function Access
- Responsive 2 Axis Proportional Speed Thumbstick
- Supports Up To 6 Cameras and 18 Monitors
- Pelco D and Pelco D (Iris Variant) Protocols
- RS485 Serial Data
- Wide Operating Voltage 6~36VDC
- Clear Backlit LCD Screen
- Easy, Intuitive Menu System for Feature Access

Control up to 16 on board PTZ and Thermal cameras with the styl-

Featuring a responsive 2 axis proportional speed thumbstick and

8 feature buttons, the IRIS595 can drive Iris's complete range of

PTZ and Thermal cameras and also interface with our hybrid video

The 8 feature buttons navigate through the devices dynamic intuitive menu system to access all the extended features built into Iris PTZ and Thermal PTZ cameras.

| IRIS595             | Specification                                              |
|---------------------|------------------------------------------------------------|
| Weight & Dimensions | Analogue                                                   |
| Material            | Aluminium, Hard Anodysed / Matte Black Finish              |
| Data / Protocol     | RS485 Serial Data / Pelco D - Iris Variant                 |
| Control Interface   | 2 Axis Proportional Control thumbstick / 8 Dynamic Buttons |
| Power               | 8~36 VDC / <300mA @ 12VDC                                  |
| Environmental       | EN60529 / IP66                                             |