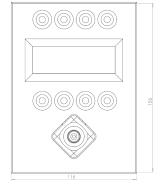

## **Key Features:**

- Panel Mount Waterproof Case
- Stylish Black Hard Anodised Finish
- Dynamic Menu System for Function Access
- Responsive 2 Axis Proportional Speed Thumbstick
- Supports Up To 6 Cameras and 18 Monitors
- Pelco D and Pelco D (Iris Variant) Protocols
- RS485 Serial Data
- Wide Operating Voltage 6~36VDC
- Clear Backlit LCD Screen
- Easy, Intuitive Menu System for Feature Access

The 8 feature buttons navigate through the devices dynamic intuitive menu system to access all the extended features built into Iris PTZ and Thermal PTZ cameras.

| IRIS595             | Specification                                              |
|---------------------|------------------------------------------------------------|
| Weight & Dimensions | Analogue                                                   |
| Material            | Aluminium, Hard Anodysed / Matte Black Finish              |
| Data / Protocol     | RS485 Serial Data / Pelco D - Iris Variant                 |
| Control Interface   | 2 Axis Proportional Control thumbstick / 8 Dynamic Buttons |
| Power               | 8~36 VDC / <300mA @ 12VDC                                  |
| Environmental       | EN60529 / IP66                                             |