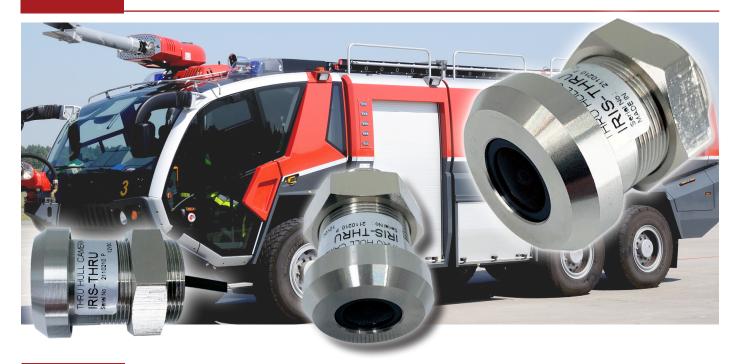

### **Applications:**

- Perfect For Extreme Environments
- Road Traffic Surveillance
- Monitoring Dynamic Digital Signage
- Engine Room Monitoring
- Deck Monitoring
- Flshing Vessel Monitoring & Surveillance
- Emergency Vehicle Camera Applications
- Animal / Food Processing Applications

If you need a discreet, tough and reliable camera to provide all round visibility in and around your vehicle, the IRIS735 is the perfect solution.

Machined from marine grade 316L corrosion proof stainless steel and measuring a mere 28mm diameter by 36mm long, the 735 is designed to be flush mounted to provide a semi-covert monitoring solution.