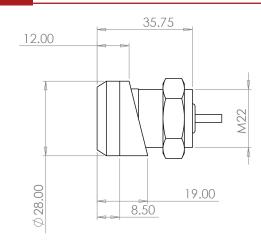

# Rugged NDAA Compliant 2MP Fixed Network Camera with PoE

IRIS735 Dimensions

## **Specifications:**

|                          | IRIS735                                                                              |
|--------------------------|--------------------------------------------------------------------------------------|
| Sensor                   | 1/2.8" SONY STARVIS CMOS Sensor                                                      |
| Resolution               | 1920 x 1080P @ 30fps (NTSC) / 25fps (PAL) / 906H in CVBS mode                        |
| Minimum IlluminatiON     | 0.001 Lux (F-1.2)                                                                    |
| Day & Night Operation    | Auto / Colour / Monochrome / External                                                |
| Video Output Modes       | Analogue HD Modes: HD-TVI, HD-CVI, AHD / Analogue: Composite Video (CVBS) NTSC / PAL |
| Lens                     | 2.9mm                                                                                |
| Shutter Speed            | Auto / Manual (1/50(60) - 1/50,000 sec)                                              |
| Horizontal Field of View | 140°                                                                                 |
| Defog                    | Off / Auto                                                                           |
| White Balance            | ATW / AWC / INDOOR / OUTDOOR / MANUAL / AWB                                          |
| Back Light Compensation  | OFF / BLC / HSBLC                                                                    |
| D-WDR                    | Off / 0~8                                                                            |
| SENS-UP                  | Off / x2 ~ x30                                                                       |
| DNR                      | Off / Low / Middle / High                                                            |
| Brightness               | 0 - 100                                                                              |
| Motion Detection         | Off / On                                                                             |
| Image Mirror             | Off / Mirror / V-Flip / Rotate                                                       |
| Sharpness                | 0 ~ 10 Steps                                                                         |
| Material                 | 316L Marine Grade, Corrosion Resistant Stainless Steel                               |
| Power                    | DC12V ±10% / 125mA (1.5W)                                                            |
| Weight                   | 0.1Kg                                                                                |
| Dimensions               | 28mmø x 36mm                                                                         |
| Environmental / EMC      | EN60529 IP67 / EMC EN60945 (TBC)                                                     |
| Operating Temperature    | -10°C ~ + 50°C / <90% Hummidity                                                      |