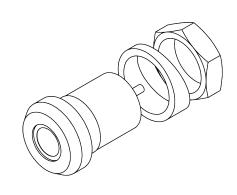

The 735 has an environmental rating of IP67 and is resistant to salt spray which means it can be installed onto boats as well as land vehicles. The camera ships with an angle mount adapter, is extremely quick and easy to install and requires very low power.