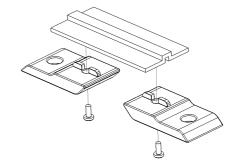

# To attach surface mount kit to the device:

- 1. Insert guide rails in to the groove of the device.
- 2. Secure parts with two screws