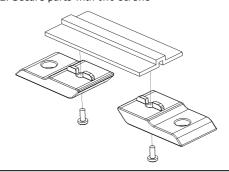

# To attach surface mount kit to the device:

- 1. Insert guide rails in to the groove of the device.
- 2. Secure parts with two screws

# To attach surface mount kit to the device:

- Insert guide rails in to the groove of the device.
  Secure parts with two screws