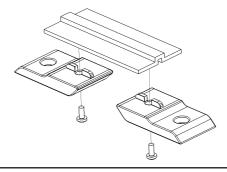

# To attach surface mount kit to the device:

- 1. Insert guide rails in to the groove of the device.
- 2. Secure parts with two screws