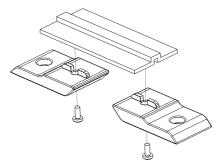

# To attach surface mount kit to the device:

- Insert guide rails in to the groove of the device.
  Secure parts with two screws

# To attach surface mount kit to the device:

- 1. Insert guide rails in to the groove of the device.
- 2. Secure parts with two screws