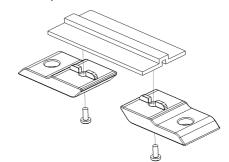

# To attach surface mount kit to the device:

- 1. Insert guide rails in to the groove of the device.
- 2. Secure parts with two screws