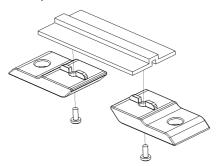

# To attach surface mount kit to the device:

- Insert guide rails in to the groove of the device.
  Secure parts with two screws