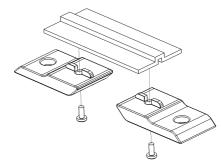

# To attach surface mount kit to the device:

- Insert guide rails in to the groove of the device.
  Secure parts with two screws

# To attach surface mount kit to the device:

- 1. Insert guide rails in to the groove of the device.
- 2. Secure parts with two screws